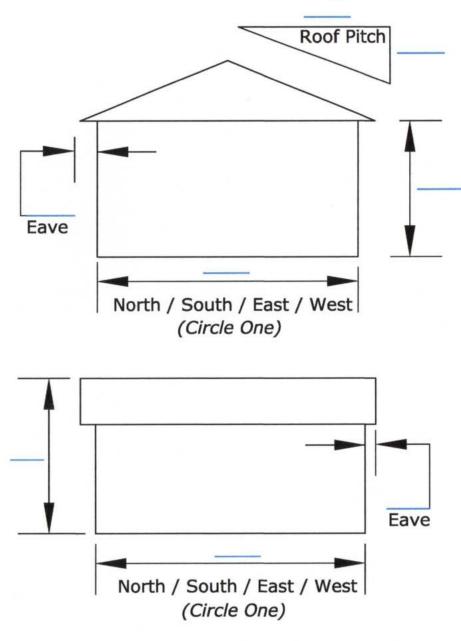

## **Elevations / Floor Plan - Accessory Structures**



# **Elevation Drawings**



# **Building Information**

### Roof

Please indicate:

Prefab trusses

Stick built trusses or rafters (If stick built, a cross section and specifications are required.)

#### Walls

Please indicate:

Studs: 2x4 @ 16" o.c. or 2x6 @24" o.c. = maximum height 3m (9'-10")

Studs: 2x6 @ 16" o.c.

= maximum height 3.6m (11'-10")

#### OR

Engineer's design and seal (when above noted maximum heights are exceeded)

#### Foundation

Please indicate:

Slab on grade

4' frost wall

- Pile & grade beam (If piles, engineer's design and seal is required.)
- Post and beam (pole shed)

(Engineers design and seal is required)

Other