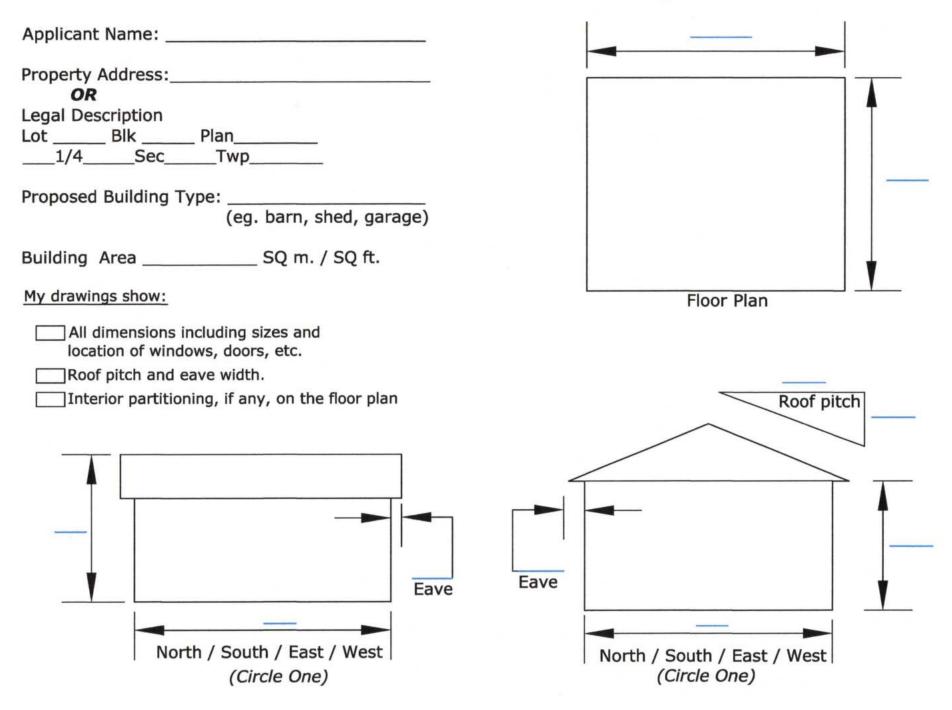

## **Elevations / Floor Plan - Accessory Structures**



# **Elevation Drawings**



# **Building Information**

### Roof

Please indicate:

Prefab trusses

Stick built trusses or rafters (If stick built, a cross section and specifications are required.)

#### Walls

Please indicate:

Studs: 2x4 @ 16" o.c. or 2x6 @24" o.c. = maximum height 3m (9'-10")

Studs: 2x6 @ 16" o.c.

= maximum height 3.6m (11'-10")

#### OR

Engineer's design and seal (when above noted maximum heights are exceeded)

#### Foundation

Please indicate:

Slab on grade

4' frost wall

- Pile & grade beam (If piles, engineer's design and seal is required.)
- Post and beam (pole shed)

(Engineers design and seal is required)

Other